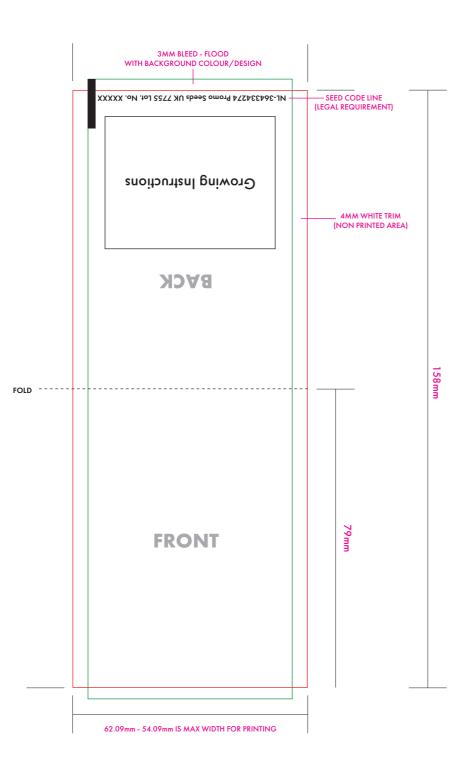

PLANT PASSPORT SPACE 51x10mm

WHEN A PLANT PASSPORT IS REQUIRED LEAVE SUFFICIENT WORKSPACE FOR THE PLANT PASSPORT ON THE 'BACKSIDE' OF YOUR DESIGN.

NL-364334274 Promo Seeds UK 7755